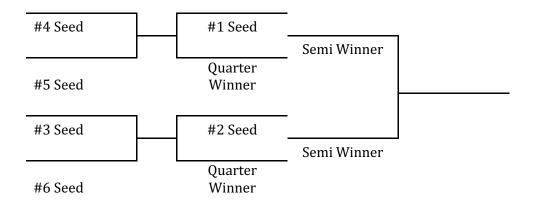

## Wrestling Conference Team Playoff Bracket (Starting 2022-23 Season)

- 1. The division champion from each division will be automatically entered into a 6 team playoff
- 2. The remain 2 playoff spots will be determined by power rating
- 3. All BCIAA tie breaking procedures currently in place will also be used for wrestling
- 4. The six teams will be pre seeded by power rating
- 5. A seeding meeting will be held to set up the final playoff bracket
- 6. The #1 and #2 seeded teams from the coaches meeting will have a bye. The #3 seeded team will wrestle the #6 seeded team and the #4 seed will wrestle #5 seed in the preliminary round.
- 7. #1 seed will wrestle the winner of #4 5 match and the #2 seed will wrestle the winner of #3 vs. 6 match in the semifinal.